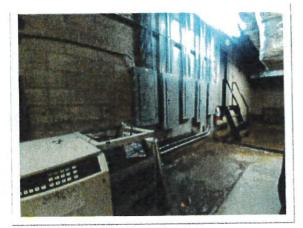

#### HVAC:

The building heating, ventilating and cooling system was replaced with the 2006 renovation and includes two Lochinvar boilers, pumps, air handling units and water heater. There is a wall mounted split system unit in the IT/Equipment room that appears to be functioning properly.

Building Exterior – Lighting / Peeling Paint East Retaining Wall – Stone Failing

Building Exterior - South Entry

Asbestos Flooring – Elevator Room

**Basement Level - Lighting** 

Basement Level - Storage

IT / Equipment Room – Split System Unit Entry Vestibules – Cabinet Unit Heaters