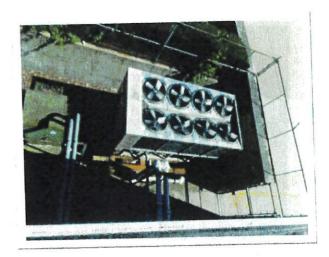

#### HVAC:

The building heating, ventilating and cooling system was replaced with the 2006 renovation and includes two Lochinvar boilers, pumps, air handling units and water heater. There is a wall mounted split system unit in the IT/Equipment room that appears to be functioning properly.

During the visit, it was noted that only two out of the eight fans on the chiller were running. It is recommended that a condition assessment be conducted by a licensed third-party contractor to evaluate the chiller for operational adequacy.