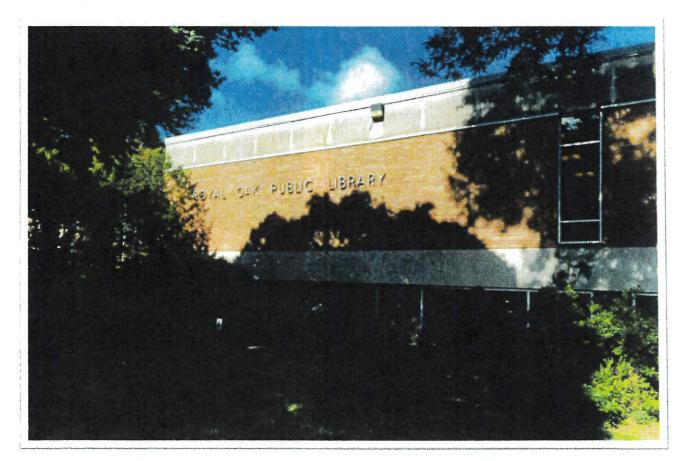

# Royal Oak Public Library – Building Information

| Address: | 222 E. 11 | Mile Road, | Royal Oak, | Michigan 48067 |
|----------|-----------|------------|------------|----------------|
|----------|-----------|------------|------------|----------------|

#### **Description:**

The Royal Oak Public Library is a 42,000 s.f. one-story with full basement, brick clad structure. The building was constructed in 1963 with a large renovation in 2006. Smaller renovations projects have also taken place, the most recent being the handicapped entrance, including new doors and ramping, at the main entry.