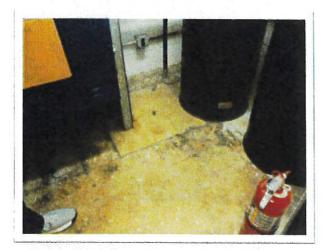

#### Finishes:

The updates that took place in the 2006 renovation remain in relatively good condition throughout the building, although normal wear and tear and useful lifespan are beginning to show.

Basement level – The normal lifespan for commercial grade carpeting is 12 – 15 years. The carpeting on this level has begun to fray at the seams and dull with age. Some door and columns have scratches and chips due to the use of book carts scraping the finishes. The lighting is a combination of fluorescent fixtures and for efficiency, should be updated to LED. The countertop in the Activity Room has aged due to heavy usage, and the staff lounge contains original metal cabinetry and countertops which require update.