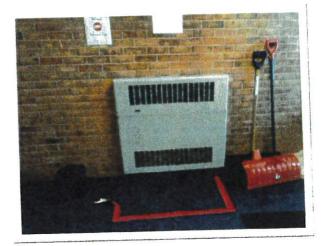

#### HVAC:

The building heating, ventilating and cooling system was replaced with the 2006 renovation and includes two Lochinvar boilers, pumps, air handling units and water heater. There is a wall mounted split system unit in the IT/Equipment room that appears to be functioning properly.

During the visit, it was noted that only two out of the eight fans on the chiller were running. It is recommended that a condition assessment be conducted by a licensed third-party contractor to evaluate the chiller for operational adequacy.