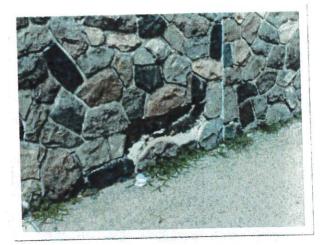

The retaining wall at the east elevated walkway has deteriorated to the point where large portions of the concrete are missing, holes through the concrete can also be seen on the top of the walkway. The entirety of this walk should be replaced. The railing should also be addressed. It is rusting, with peeling paint and a portion at the terminus is missing. The retaining wall at the condensers has areas of stone that have fallen off as well as areas of previous repair. A stone mason should be engaged to evaluate the wall and conduct the necessary repairs.