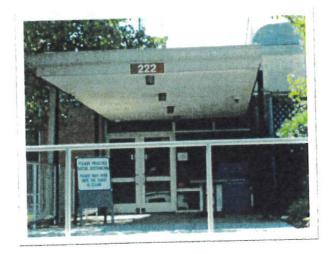

### Overview

**Plante Moran Cresa (PMC)** performed this property assessment at the request of the **Royal Oak Public Library** (ROPL) for the facilities assessment of their 222 E. 11 Mile Road location.

# Royal Oak Public Library – Building Information

| Address: | 222 E. 11 | Mile Road, | Royal Oak, | Michigan 48067 |
|----------|-----------|------------|------------|----------------|
|----------|-----------|------------|------------|----------------|

The north front canopy roof was not replaced with the 2006 renovations, and the underside fluorescent lighting is recommended for replacement. As there is no signage at the front main entry of the library, there is opportunity to remove and replace this canopy in order to provide a more welcoming entry with signage that promotes the library from the street.