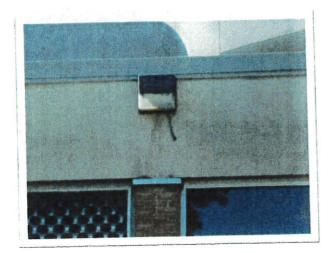

The site is illuminated by older wall and soffit mounted lighting fixtures and should be replaced with energy efficient LED fixtures. There are decorative, fluorescent pole light fixtures with discolored lenses at the south plaza which should also be updated to LED to match the pole mounted light fixtures that have been installed along the sidewalk at the north of the library.

The north front canopy roof was not replaced with the 2006 renovations, and the underside fluorescent lighting is recommended for replacement. As there is no signage at the front main entry of the library, there is opportunity to remove and replace this canopy in order to provide a more welcoming entry with signage that promotes the library from the street.