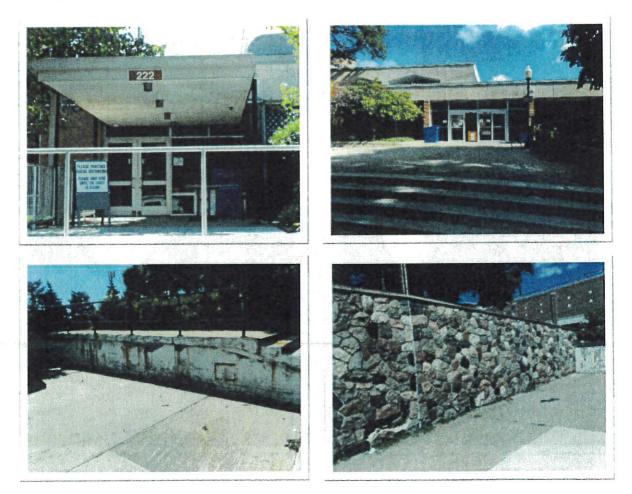

The retaining wall at the east elevated walkway has deteriorated to the point where large portions of the concrete are missing, holes through the concrete can also be seen on the top of the walkway. The entirety of this walk should be replaced. The railing should also be addressed. It is rusting, with peeling paint and a portion at the terminus is missing. The retaining wall at the condensers has areas of stone that have fallen off as well as areas of previous repair. A stone mason should be engaged to evaluate the wall and conduct the necessary repairs.

The basement level exit stair on the west side of the library has steps with spalling concrete and a raised drain at the base of the stairs creating a trip hazard. The drain cover should be replaced with a flush mount and the steps should be removed and replaced.

The north front canopy roof was not replaced with the 2006 renovations, and the underside fluorescent lighting is recommended for replacement. As there is no signage at the front main entry of the library, there is opportunity to remove and replace this canopy in order to provide a more welcoming entry with signage that promotes the library from the street.