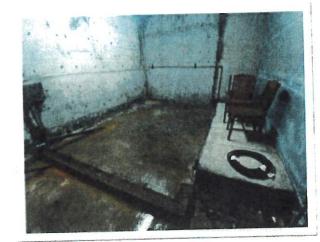

The hardware throughout the facility has been replaced with lever hardware and appears to comply with ADA 404.2.7 allowing for operation with a closed fist or loose grip that will accommodate the greatest range of users. The noted exception are the operations doors on the basement level for back of house functions. The doors themselves are in good condition but the hardware may be replaced to allow for greater access by people with disabilities.

Toilet room facilities have been updated to achieve ADA accessibility clearance recommendations with the 2006 renovation.

There is one Otis elevator which is inspected regularly to ensure safety and proper working order.