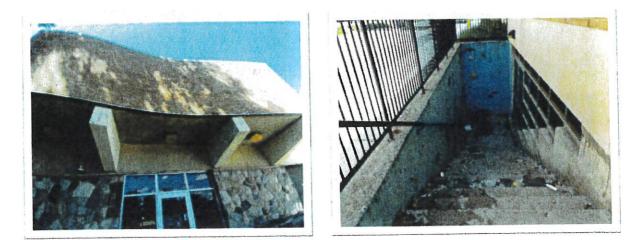

The retaining wall at the east elevated walkway has deteriorated to the point where large portions of the concrete are missing, holes through the concrete can also be seen on the top of the walkway. The entirety of this walk should be replaced. The railing should also be addressed. It is rusting, with peeling paint and a portion at the terminus is missing. The retaining wall at the condensers has areas of stone that have fallen off as well as areas of previous repair. A stone mason should be engaged to evaluate the wall and conduct the necessary repairs.

The basement level exit stair on the west side of the library has steps with spalling concrete and a raised drain at the base of the stairs creating a trip hazard. The drain cover should be replaced with a flush mount and the steps should be removed and replaced.