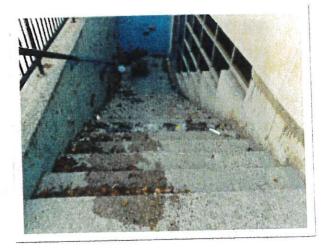

The basement level exit stair on the west side of the library has steps with spalling concrete and a raised drain at the base of the stairs creating a trip hazard. The drain cover should be replaced with a flush mount and the steps should be removed and replaced.