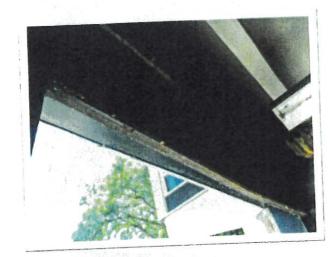

The north front canopy roof was not replaced with the 2006 renovations, and the underside fluorescent lighting is recommended for replacement. As there is no signage at the front main entry of the library, there is opportunity to remove and replace this canopy in order to provide a more welcoming entry with signage that promotes the library from the street.

#### **Roofing**:

The entire EPDM roofing system was replaced in 2005 with a warranty that will continue through 2025. The roof on the main north canopy is the only roofing not replaced with the last renovations. It is recommended that minimally this roofing should be replaced if the canopy is to remain.