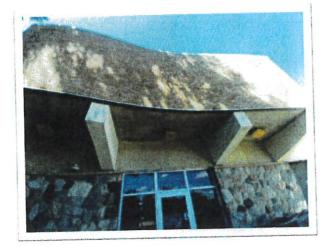

The north front canopy roof was not replaced with the 2006 renovations, and the underside fluorescent lighting is recommended for replacement. As there is no signage at the front main entry of the library, there is opportunity to remove and replace this canopy in order to provide a more welcoming entry with signage that promotes the library from the street.

#### **Roofing**:

The entire EPDM roofing system was replaced in 2005 with a warranty that will continue through 2025. The roof on the main north canopy is the only roofing not replaced with the last renovations. It is recommended that minimally this roofing should be replaced if the canopy is to remain.