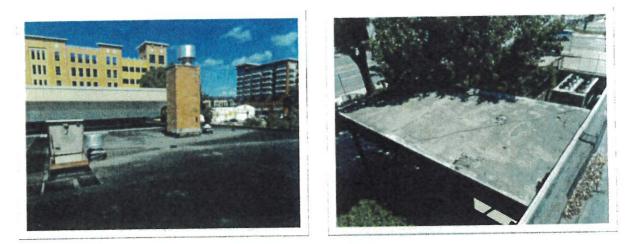

#### **Roofing**:

The entire EPDM roofing system was replaced in 2005 with a warranty that will continue through 2025. The roof on the main north canopy is the only roofing not replaced with the last renovations. It is recommended that minimally this roofing should be replaced if the canopy is to remain.

#### HVAC:

The building heating, ventilating and cooling system was replaced with the 2006 renovation and includes two Lochinvar boilers, pumps, air handling units and water heater. There is a wall mounted split system unit in the IT/Equipment room that appears to be functioning properly.