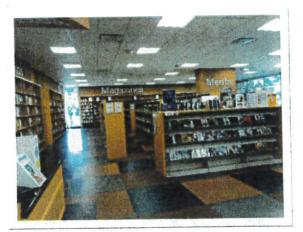

The library main level is dedicated to Adult Services and contains a circulation and reference desk area, two meeting rooms, computer and quiet study rooms, dedicated reference rooms, reading stacks, popular materials room, Friends Book Store, Auditorium, and library support rooms.

Main level – The carpeting, initially replaced in 2006, is due for replacement. There are some areas of staining throughout, and delamination is occurring at the stair in the Administrative area. The lighting is a combination of fluorescent grid mount and pendant fixtures and for efficiency, should be updated to LED.