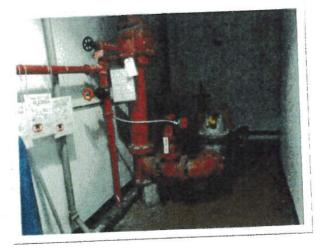

The building is entirely fire suppressed with newer pull stations and fire watch panels. The fire panel is easily accessible near the north main entry to accommodate fire department requirements. Fire alarm horns and strobes appear to be present throughout the building.

Fire extinguishers are also easily available and appropriately labeled.