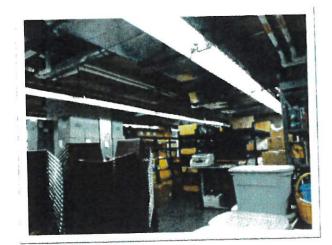

#### Finishes:

The updates that took place in the 2006 renovation remain in relatively good condition throughout the building, although normal wear and tear and useful lifespan are beginning to show.

Basement level – The normal lifespan for commercial grade carpeting is 12 – 15 years. The carpeting on this level has begun to fray at the seams and dull with age. Some door and columns have scratches and chips due to the use of book carts scraping the finishes. The lighting is a combination of fluorescent fixtures and for efficiency, should be updated to LED. The countertop in the Activity Room has aged due to heavy usage, and the staff lounge contains original metal cabinetry and countertops which require update.

Building Exterior – Lighting / Peeling Paint East Retaining Wall – Stone Failing

Building Exterior - South Entry

Asbestos Flooring – Elevator Room

**Basement Level - Lighting** 

Basement Level - Storage

IT / Equipment Room – Split System Unit Entry Vestibules – Cabinet Unit Heaters