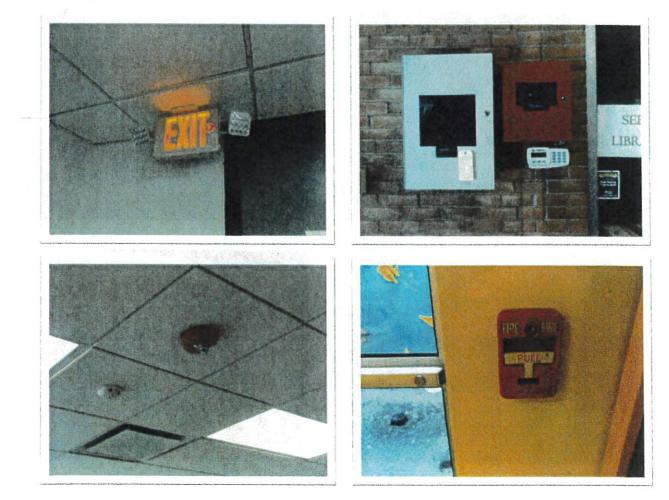

#### Life Safety:

It has been conveyed that the security lighting does not function properly and should be replaced.

The Exit signage appears to have been replaced with the 2006 renovations. They clearly denote exits and contain strobes for the hearing impaired.

The building is entirely fire suppressed with newer pull stations and fire watch panels. The fire panel is easily accessible near the north main entry to accommodate fire department requirements. Fire alarm horns and strobes appear to be present throughout the building.

Fire extinguishers are also easily available and appropriately labeled.