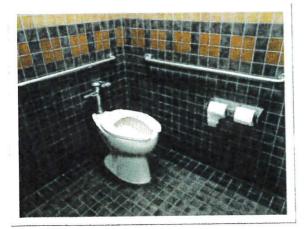

#### **Plumbing:**

Both the main and basement levels have a men's and women's group toilet room that were fully renovated in 2006 as well as the single men's and women's toilet rooms for staff on the basement level. They remain in good condition although the under-counter panel is missing in the main level women's group toilet room and should be replaced.

Toilet room facilities have been updated to achieve ADA accessibility clearance recommendations with the 2006 renovation.

There is one Otis elevator which is inspected regularly to ensure safety and proper working order.