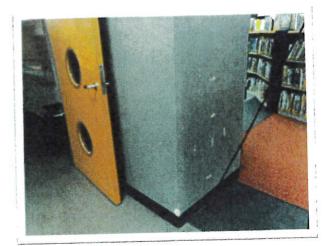

The hardware throughout the facility has been replaced with lever hardware and appears to comply with ADA 404.2.7 allowing for operation with a closed fist or loose grip that will accommodate the greatest range of users. The noted exception are the operations doors on the basement level for back of house functions. The doors themselves are in good condition but the hardware may be replaced to allow for greater access by people with disabilities.

#### Finishes:

The updates that took place in the 2006 renovation remain in relatively good condition throughout the building, although normal wear and tear and useful lifespan are beginning to show.

Basement level – The normal lifespan for commercial grade carpeting is 12 – 15 years. The carpeting on this level has begun to fray at the seams and dull with age. Some door and columns have scratches and chips due to the use of book carts scraping the finishes. The lighting is a combination of fluorescent fixtures and for efficiency, should be updated to LED. The countertop in the Activity Room has aged due to heavy usage, and the staff lounge contains original metal cabinetry and countertops which require update.