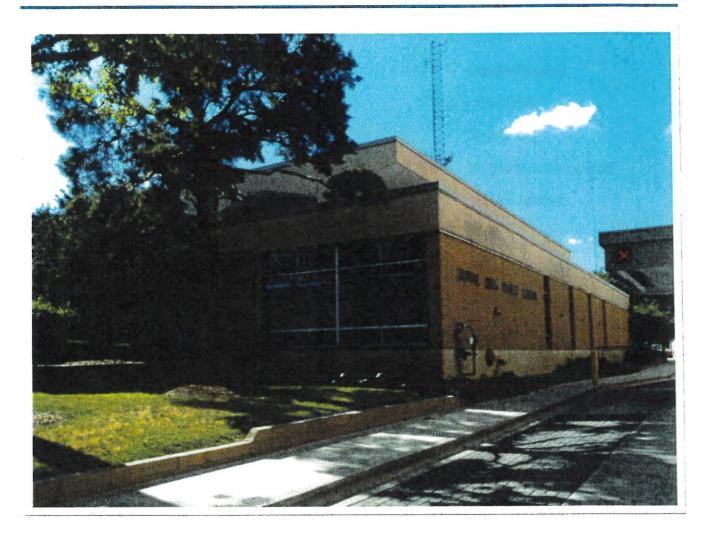

#### **Description:**

The Royal Oak Public Library is a 42,000 s.f. one-story with full basement, brick clad structure. The building was constructed in 1963 with a large renovation in 2006. Smaller renovations projects have also taken place, the most recent being the handicapped entrance, including new doors and ramping, at the main entry.

#### **Roofing**:

The entire EPDM roofing system was replaced in 2005 with a warranty that will continue through 2025. The roof on the main north canopy is the only roofing not replaced with the last renovations. It is recommended that minimally this roofing should be replaced if the canopy is to remain.