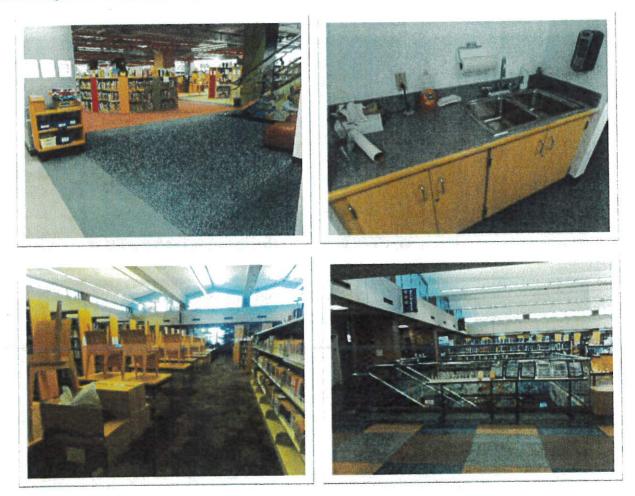

#### Finishes:

The updates that took place in the 2006 renovation remain in relatively good condition throughout the building, although normal wear and tear and useful lifespan are beginning to show.

Basement level – The normal lifespan for commercial grade carpeting is 12 – 15 years. The carpeting on this level has begun to fray at the seams and dull with age. Some door and columns have scratches and chips due to the use of book carts scraping the finishes. The lighting is a combination of fluorescent fixtures and for efficiency, should be updated to LED. The countertop in the Activity Room has aged due to heavy usage, and the staff lounge contains original metal cabinetry and countertops which require update.

Main level – The carpeting, initially replaced in 2006, is due for replacement. There are some areas of staining throughout, and delamination is occurring at the stair in the Administrative area. The lighting is a combination of fluorescent grid mount and pendant fixtures and for efficiency, should be updated to LED.

#### **Plumbing:**

Both the main and basement levels have a men's and women's group toilet room that were fully renovated in 2006 as well as the single men's and women's toilet rooms for staff on the basement level. They remain in good condition although the under-counter panel is missing in the main level women's group toilet room and should be replaced.