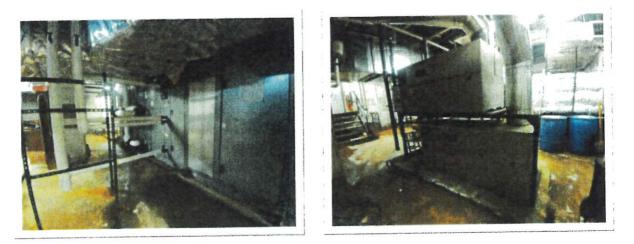

#### HVAC:

The building heating, ventilating and cooling system was replaced with the 2006 renovation and includes two Lochinvar boilers, pumps, air handling units and water heater. There is a wall mounted split system unit in the IT/Equipment room that appears to be functioning properly.

During the visit, it was noted that only two out of the eight fans on the chiller were running. It is recommended that a condition assessment be conducted by a licensed third-party contractor to evaluate the chiller for operational adequacy.

All thermostats have been replaced with Honeywell devices and are clearly labeled to indicate the VAV box it controls.

The mechanical room appears to have perimeter water infiltration and should be investigated by a licensed professional to determine the best course of correction.